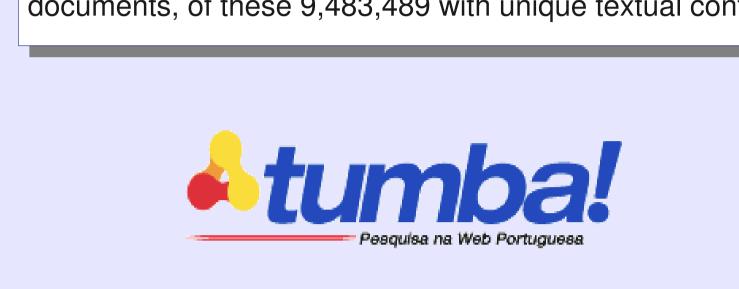

**

tools.

Contains extracted text encoded in the UTF-8 from text-rich documents, with identified language and crawling meta data. We also provide the hierarchy of domains and duplicate information allowing the preservation of the hierarchy of pages within each domain and the flagging of duplicate documents. Each file of the collection is a valid XML file, enabling its handling by RDF and XML processing

### **N-Grams Dataset**

The n-grams were extracted from the collected documents whose identified language was Portuguese. We extracted word n-grams up to the fifth order (5-grams) using the Ngram Statistics Package with a set of regular expressions from Lingua-PT-PLNbase-0.2. N-grams with tokens having more than 32 characters were discarded, as well as N-grams with frequencies below 5.



# Request a copy at: http://xldb.fc.ul.pt/wiki/WPT\_05\_in\_English

### **Statistical Analysis**

#### **Domains crawled**



#### **Identified Languages**

| Language   | Nº Documents | Mbytes | Percentage |
|------------|--------------|--------|------------|
| Portuguese | 7 412 778    | 24 707 | 83.5%      |
| English    | 941 711      | 3 423  | 10.6%      |
| Spanish    | 206 732      | 800    | 2.4%       |
| Others     | 210 014      | 720    | 2.3%       |
| Unknown    | 106 195      | 308    | 1.2%       |
|            |              |        |            |

Table 1: Identified Languages

#### **N-Grams Dataset**

| N-Grams    | Count      | Mbytes |
|------------|------------|--------|
| Unigrams   | 2 111 004  | 25     |
| Bigrams    | 27 674 092 | 432    |
| Trigrams   | 71